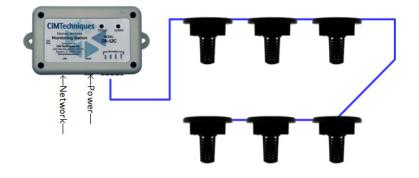

The CZ-15 communicates with the CIMTechniques DA-12C node using SensorBus comunicaiton protocol to transfer the measured temperature and RH data to our SmartScan Monitoring software.

Sample and Update Rates are set by the SmartScan Server.